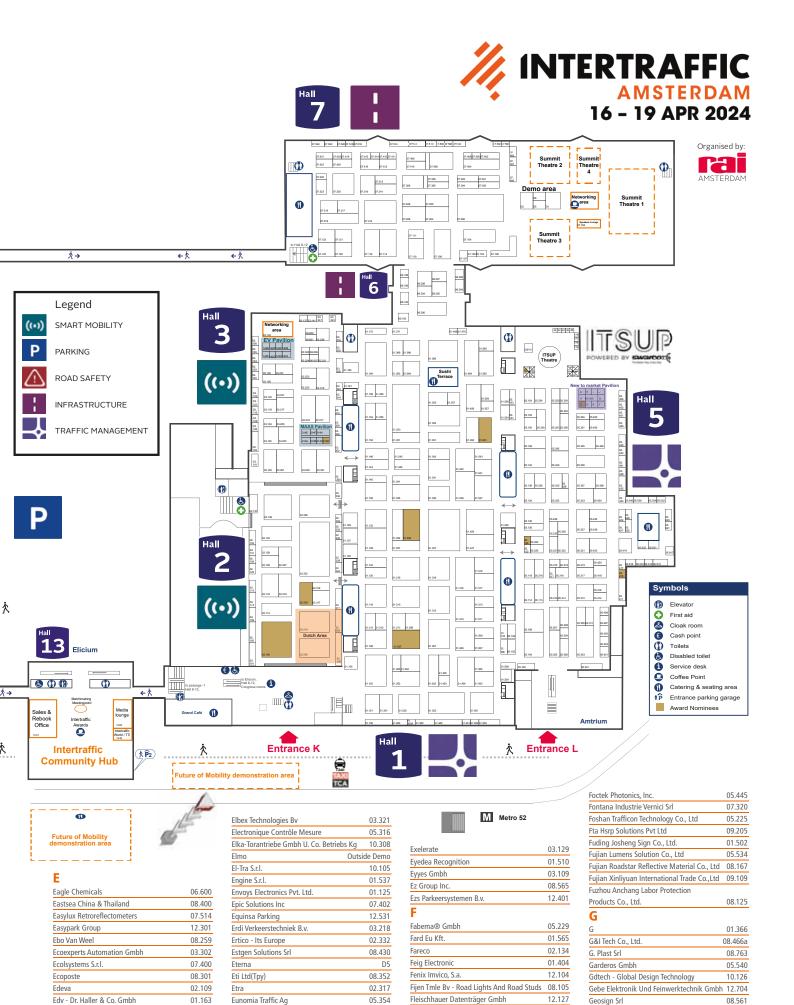

In short, Intertraffic is the place for smart, safe, and sustainable mobility for all.

The 2024 event is set to be the biggest edition to date and features well over 900 exhibiting public and private organisations spread over 13 halls. covering a sheer total area comparable to 12 football pitches.

accessibility, road safety and climate problems.

Hall 7 houses four grand Summit theatres, a large networking area to meet up with speakers and an indoor demonstration area. Renowned companies, cities and stakeholder organisations such as Swarco, Yunex Traffic, EasyPark, Skidata, PTV, Flowbird, Be-Mobile, Nissan, Mercedes, Vitronic, Capgemini, Movyon, Cities of Amsterdam and Rotterdam, European Parking Association, Polis, MaaS Alliance, International Road Federation, IRF Global, European Cyclists' Federation, Dutch Cycling Embassy, and National ITS organisations are all part of the comprehensive programme.

On offer is over 125 pitches, demonstrations, interactive presentations, panel discussions, and workshops on solutions for the ever-growing accessibility, road safety and climate problems.

Hall 7 houses four grand Summit theatres, a large networking area to meet up with speakers, and an indoor demonstration area. Renowned companies, cities and stakeholder organisations such as Swarco, PTV, Yunex Traffic, EasyPark, Skidata, Flowbird, Be-Mobile, Nissan, Mercedes-Benz, Uber, Vitronic, TNO, Capgemini, Movyon, Rijkswaterstaat, Cities of Amsterdam, Brussels, Hamburg, Istanbul and Mexico, European Parking Association, Polis, MaaS Alliance, International Road Federation, European Cyclists' Federation, Dutch Cycling Embassy, and various National ITS organisations are all part of the programme.