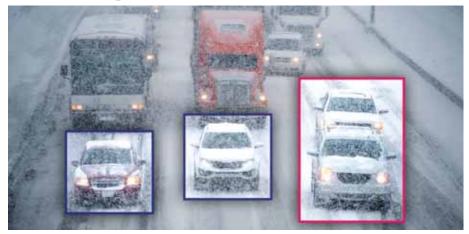

# How can we transform city roads into a smart traffic network?

Al based traffic systems can be the facilitator of the traffic transition.

VITRONIC offers intelligent traffic enforcement solutions to shape a safe and sustainable mobility.