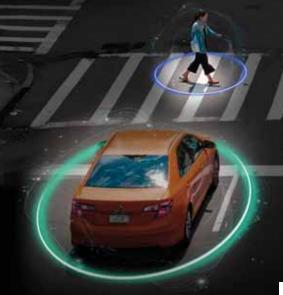

# PREVIEW

Whether we're reconfiguring lanes to mitigate collisions, improving road construction efficiency, or designing innovative barriers that reduce repair time for workers, Lindsay continues to provide sustainable and efficient innovations that make a difference. Together, we can keep roads—and the people on them—moving safely.