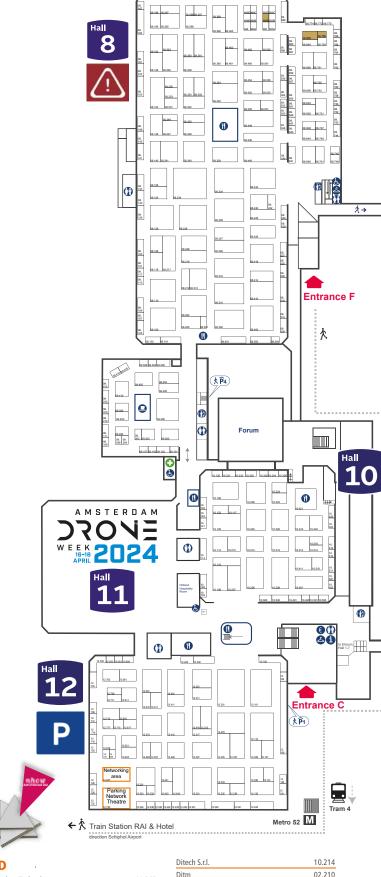

#### Intertraffic 2024 venue

The home of Intertraffic Amsterdam 2024 is Amsterdam RAI which is only ten minutes from Schiphol International Airport. The venue has its own train station and is well served by trams and other public transport. Tram 4 stops right in front of the RAI and will take you into the heart of Amsterdam

The RAI, which has a large underground car park, is situated alongside Amsterdam's A10 ring motorway (exit S109). Surrounded by a park, pavement cafés and restaurants, the RAI Exhibition and Congress Centre is also just a few minutes away from the heart of Amsterdam, with its lovely canals and countless attractions.

There's a bonus opportunity to get up to speed on urban air mobility while visiting Intertraffic! Amsterdam Drone Week (ADW) is the premier gathering of the Urban Air Mobility (UAM) community and comprises a high-level conference and a "Future of Urban Mobility" stage and showcase area.

Attendees of Intertraffic have complimentary access to this "Future of Urban Air Mobility" stage and showcase area in hall 11.

Embracing UAM in urban mobility is pivotal for numerous reasons, with sustainability at the forefront. On the Air Mobility Stage, a spectrum of topics are covered related to urban planning and traffic management. These include