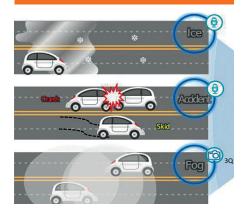

#### SK PLANET, SOUTH KOREA

Audio-AI-Based Road Hazard Information System (ARHIS) is a solution that allows AI to check and respond to road hazards such as icing (including black ice) and wetness by analysing driving sounds to determine road surface conditions in real time. It also detects car accidents based on skid and crash sounds to prevent collateral accidents. A fog detection feature will be added in 3Q 2024.