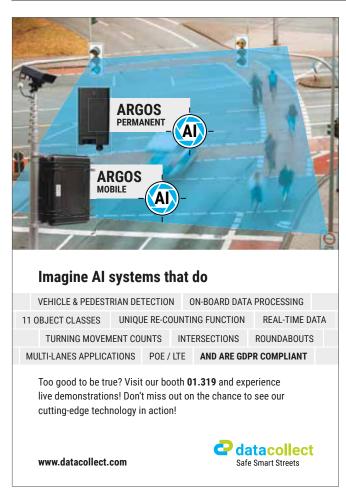

makes it much easier for agencies to keep traffic detection systems operational. During repaving projects, the sensor can be removed and



then reinstalled intact after the roadway has been resurfaced, eliminating the risk, and cost, of destroying detection investments. Now, detection can even be relocated – temporarily for work zones or permanently for redesigned road infrastructure.

Sensys Networks says the speed and efficiency that EZ-Out enables for replacing or relocating sensors empowers agencies to minimise traffic disruptions and detection downtime. It also means lengthy lane closures for loop repairs are long gone.

Visitors to Intertraffic are welcome to hold the future of traffic detection in their hand on the Sensys Networks' stand.

Stand 05.134

https://sensysnetworks.com









## **EngiNe to introduce groundbreaking Celeritas MSE 2021 enforcement innovation**

Italy-headquartered
EngiNe, well known for
its groundbreaking plate
matching average speed
technology and other traffic
enforcement solutions, is
preparing to unveil its latest
innovation in in-vehicle speed
enforcement at Intertraffic.

This state-of-theart solution signifies a notable progression in speed monitoring, offering improved accuracy and efficiency while minimising the need for frequent recalibration or extensive installation processes. With the capability to automatically detect overspeeding vehicles whether the patrol is moving or stationary, this inventive



system provides law enforcement agencies with unmatched effectiveness. Its seamless integration behind the windscreen or at th