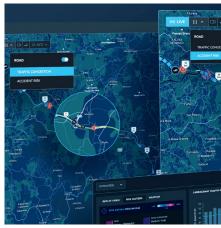

#### Lanternn

#### **VALERANN, UNITED KINGDOM**

Lanternn is an advanced real-time data analytics platform for road traffic operations, optimisation, and

improvements. By ingesting and analysing data from all available road-data sources, the software platform delivers a holistic overview of real-time traffic situations, improves operators' situational awareness, and empowers accurate, actionable data-driven decision-making. Stand 05.415