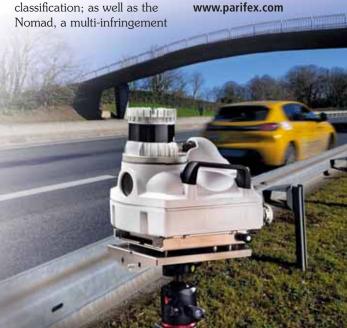

There will also be a focus on smart mobility applications to warn road users, mobility data for safer cities, smart asset management, smart sensor technology, speed and seatbelt enforcement and smart ways to clear road debris. Presentations will come from Yunex, Valerann,

Acusensus, Rijkswaterstaat, PTV, Vitronic, Ramudden, Parifex and J-tech. IRF Global and the International Road Federation are also part of the programme with workshops and special sessions on smart ways to reduce accidents and congestion and smart asset management. In the summit programme, they will share ideas and best practices to improve road safety and achieve vision zero for policy makers around the world.