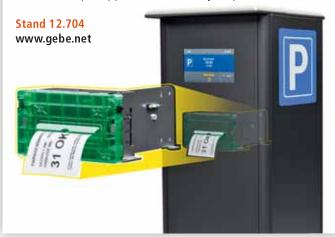

h ticket widths, there are numerous expansion options. By adding the required components. OEM printer customers can combine the ticket printer to suit their parking application. Options such as mounting brackets, bezels in two colors, different paper roll holders and paper guides are available and GeBE supports the configuration with the necessary expertise. The price for the final ticket printer is based on the components. The company says this makes it possible to make long-term calculations and control the costs of the overall OEM system.

The further development of the GeBE-Compact Plus thermal printer system according to an almost freely combinable, modular concept illustrates the Germanbased company's commitment to supporting customers in their unique applications in every respect.





Innovative and customized solutions for the vehicle license plates production industry.



Hall 1 (Traffic Management) Stand No. **01.442** 



## FlexMag3 EZ-Out redefines traffic detection installation and flexibility

Sensys Networks will be demonstrating why it is one of the most innovative companies in ITS, unveiling a new EZ-Out version of its latest generation traffic detection sensor, FlexMag3. Building on the unparalleled durability and rapid deployment capability of FlexMag3, the groundbreaking EZ-Out system makes it possible to swap sensors in seconds.

FlexMag3 is engineered to withstand harsh environments and heavy traffic, outlasting inductive loops, and sometimes even the pavement they are installed in. The wireless sensor is also much faster to install, reducing deploym