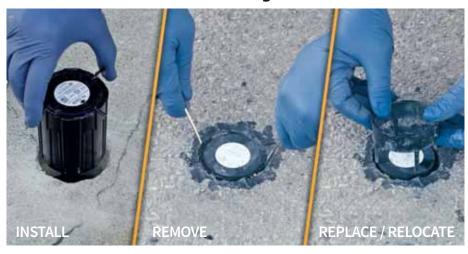

durability and rapid deployment capability of FlexMag3, the groundbreaking EZ-Out system makes it possible to swap sensors in seconds.

FlexMag3 is engineered to withstand harsh environments and heavy traffic, outlasting inductive loops, and sometimes even the pavement they are installed in. The wireless sensor is also much faster to install, reducing deployment times to mere minutes, not hours like loops. Now EZ-Out introduces a new dimension of flexibility.

The EZ-Out cup and clip system enables swift removal of FlexMag3 for instant sensor swaps with minimal traffic disruptions. This unmatched combination of wireless resilience and rapid replacement makes it much easier for agencies to keep traffic detection systems operational. During repaving projects, the sensor can be removed and



then reinstalled intact after the roadway has been resurfaced, eliminating the risk, and cost, of destroying detection investments. Now, detection can even be relocated – temporarily for work zones or permanently for redesigned road infrastructure.

Sensys Networks says the speed and efficiency that EZ-Out enables for replacing or relocating sensors empowers agencies to minimise traffic disruptions and detection downtime. It also means lengthy lane closures for loop repairs are long gone.

Visitors to Intertraffic are welcome to hold the future of traffic detection in their hand on the Sensys Networks' stand.

Stand 05.134

https://sensysnetworks.com









## **EngiNe to introduce groundbreaking Celeritas MSE 2021 enforcement innovation**

Italy-headquartered
EngiNe, well known for
it