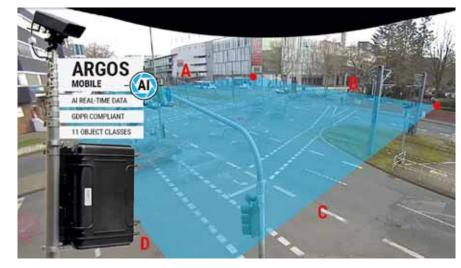

# How can we transform city roads into a smart traffic network?

Al based traffic systems can be the facilitator of the traffic transition.

VITRONIC offers intelligent traffic enforcement solutions to shape a safe and sustainable mobility.