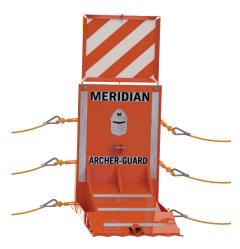

#### **Meridian Archer-Guard**

#### MERIDIAN RAPID DEFENCE GROUP, UNITED STATES

The new modular Archer-Guard protects people, workers, drivers, and equipment with a truly modular solution that can fit any road work situation.

Whether the system protects a flagger, a team of workers doing overhead work, ditch work or manhole work, the Archer-Guard adds protection to every situation. Where TMAs (truck-mounted attenuators) cannot fit, due to their size, Archer-Guard is the perfect protection option.

Stand 08.668

www.betterbarriers.com